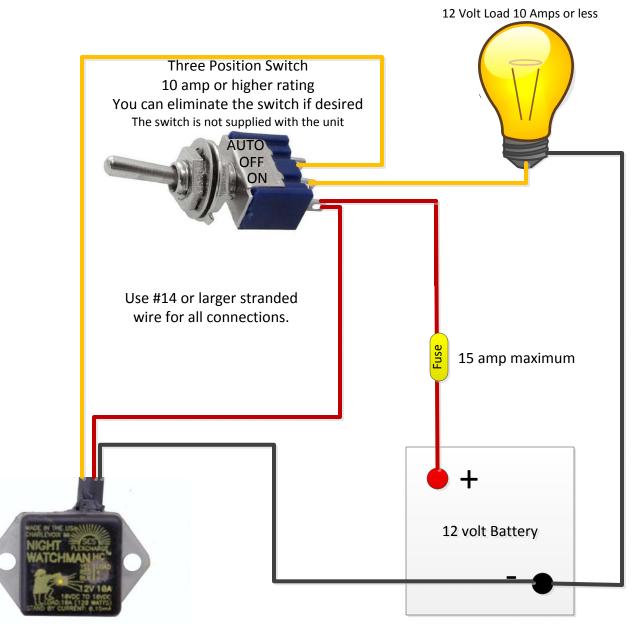

## *Flexcharge* Night Watchman Installation Instructions for Manual and Automatic operation

\*Mount in a location where lights will not interfere with the sensor. Interfering lights will prevent the unit from turning on. Do not mount where the light being turned on will shine on the Night Watchman.

\*The Night Watchman sensitivity can be adjusted by choosing its mounting location. A shaded area will cause an earlier turn on and later turn off time. A sunny area will cause a later turn on and earlier turn off time. \*You can use the Night Watchman without the switch if desired. Connect the **RED** wire to 12 volts positive, the **BLACK** wire to 12 volts negative, and the YELLOW wire to the load positive. Load negative connects to battery negative.

\*Always solder and seal all wire to wire connections.

A product of SES Flexcharge USA 1217 State St Charlevoix, MI 49720 USA 231-547-9430